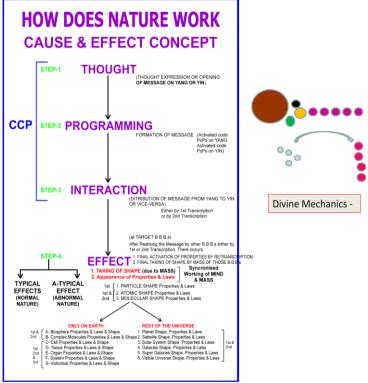

#### 1.6 How Does Nature Work & Triggering Of Normal & Abnormal Effects

To Understand Creation Physics As Shown In Fig 6 And Fig 7. . There Are Two Types Of Thought Stimulation [2] . One Is CONDITIONED THOUGHT STIMULATION And Other One Is UNCONDITIONED THOUGHT STIMULATION.

STIMULATION OF THOUGHT EXPRESSION --- There Are Two Types Of Thought Expressions One Is CONDITIONED STIMULATION Of Thought Expression, And Other One Is Self Stimulation Of Thoughts I.E. UNCONDITIONED STIMULATION Of Thought Expression .

At The Time Of The Origin Of The Universe, All Effects Got Created. The Cause Of All Effects Of The Universe Is THOUGHT Expression. These Thought Expressions Were Triggered By UNCONDITIONED OR SELF STIMULATED WAY. It Is The First Step And It Is Followed By PROGRAMMING Or Formation Of Programmed Messages By Code Pcps. This Programmed Message Moves From Higher Centers To Target B.B.Bs. It Is Called INTERACTION. Having Received The Messages, The Mind And Mass Of The Target B.B.Bs. Work In A Synchronized Way So As To Produced The Effects As Thought By A The Higher Center. If The Thought Expression By Higher Center Is Normal, The Shapes, Properties And Laws Produced By Target B.B.Bs. Would Be Normal And If The Thought Expressions Are Abnormal, The Shapes, Properties And Laws Would Be Abnormal. This Is The Basic Concept Of Transmutation Phenomenon. Finally What We Observe Is Called

Appearance Of New Shapes. Properties And Laws Is Called TRANSMUTATION. The First Three Steps Are Collectively Called CCP. During Transmutation Process If CCP Is Written, It Does Mean That Unless The Thought, Programming And Interaction Take Place, Nature Cannot Transmutate. Transmutation Phenomenon Is Seen In Particles, Atoms, Molecules And Even In Cells. The Basic Steps Of Any Transmutation Remain The Same Except That The Thought Expressions Differ.

Fig. 6 Divine Mechanics – How Does Nature Work?

Fig. 7 Conditioned And Unconditioned Thought Expressions