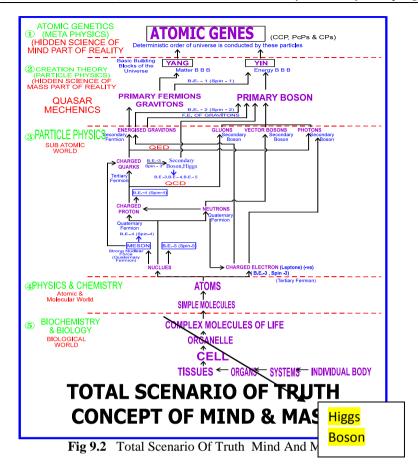

Fig. 1 Divine Mechanics Unit – CCP, CP And Information S – Code Pcps With B-Bit – Mass

Atomic Genetics Is The Branch Of Science Where We Investigate About Fundamental Interactions Of The Universe I.E. Atomic Transcription And Translations . New Words Have Been Coined To Understand Hidden Science Of Mind Part Of Reality. Mind Reality Has Been Recognized As Different Faces By "I" About 5000 Years Back To Arjuna In Mahabharata. As Shown In Fig 1. It Is Just Like To Understand Any Language Through Alphabets. These Are (Different Faces) Alphabets Of Mind Reality. One Mind Reality Has One Face Identity And The Second Mind Reality Has Second Face Identity And So On. The Facial Expression Represents Phenomenon Of Intelligence And Different Faces Represent Different Types Of Properties Carrying Property. The Open Eyes Means Property Is Activated While Close Eye Means Property Is Inactivated. In Spite Of Carrying Properties Conscious Ness They Also Know How To Conduct Not Only Origin Of Universe But Also How To Create Two Different Universe I.E. Next Creation Could Be Different From This Creation . In All, It Is Automatic System Of The Universe . The Mind Realities Which Are Of Good Properties Have Devtas Face Identity (First Five Faces On Both Side ) And Those Mind Realities Which Are Of Bad Properties Have Demons Face Identity ( Last Four Faces On Both Side ) . These Are Named As Code Pcps Or Messenger Atomic Genes . The Central Face Is CCP Or Thought Script Where All Thoughts Of The Universe Are Banked . It Is Bank Of Data Of All Information S Of The Universe It Is Face Identity Of Anti Mind Particles As Data Of All Information's Of The Universe Are Stored As Anti Mind Particles . It Is The Time Mind Ness ( Biological Clock ) That Keeps On Expressing Different Thoughts From This Thought Script (CCP) . There Are Four More Faces (Black Bodies) Shown On Extreme Left And Right Floating In Fire Are Cps (Translating Atomic Genes). That Translates The Messages And Realizes It And Reacts Accordingly.[2]

#### 1.3. Messages From Biological World To Understand B.B.B World As Shown In Fig 2 [2]

Fig. 2 Parallel Teaching By Participatory Science

The Standard Model Not Only Modified Rather It Has Been Completed [3] With Introduction Of Energized Gravitons , Primary Fermions, Primary Bosons , Basic Building Blocks , Mind And Tachyons As Shown In Fig 3

Standard model completed with Fundamental particles and Mind And Tachvons

Fig. 3 Standard Model Chart [3]

Fig .3.1 One Creation And Destruction Cycle [4]

Participatory Science Has Coined [5] Some New Words And There Are Some Words Which Already Exist In Physics. Both These Words Are Defined Here And The Definitions Are According To Participatory Science. It Has No Relation With The Definitions Given In Modern Physics.

- 1.Mass The Part Which Gives Shape To The Smallest Mass Unit I.E. Basics Building Blocks (B. B. Bs.) Is Called Mass.
- 2.Matter :-Mixture Of Fermions And Bosons Or Only Bosons Which Are Made Up Of Mass (B.B.Bs) And That Is Why We Realize Their Shape Is Called Matter.
- 3.Inertial Mass: Mass (Smallest Mass Units I.E. B. B. Bs) Having Inertial Properties (Classical Inertia) Either Absolute Rest Or Uniform Motion In Straight Line Is Called Inertial Mass. Or Number Of B. B. Bs. Per Unit Space Present In Bigger Units Is Called Inertial Mass. Or Total Matter Contained By The Bigger Units Or Total Number Of Fermions And Bosons Contained By The Bigger Units Is Called Inertial Mass. Therefore It Never Changes From Place To Place.
- 4. Gravitational Mass: The Mass (Interacting Surfaces) Which Takes Part In Gravity (Divine Energized Gravitons Theory) Interaction (Which Is Due To Mind) Is Called Gravitational Mass. When Gravity Interaction Increases (Number Of Divine Energized Gravitons Increases) The Interacting Mass (Interacting Surface) Also Increases Or When Interacting Mass (Interacting Surfaces) Increases, Gravity Interaction (Number Of Divine Energized Gravitons) Also Increases. Therefore Gravitational Mass (Interacting Mass Or Surfaces) Changes From Place To Place. It Is The Fed Mind That Decides Gravity Interaction. We Shall Discuss It In Gravity Chapter And In Atomic Genetics.
- 5. Pure M (Matter) Mass :-Matter Mass (Smallest Mass Unit Or B.B.B) Which Have Got Inertial Property Of Absolute Rest.
- 6. Energy Mass:-Energy Mass (Smallest Energy Mass Unit B.B.B) Which Have Got Inertial Property Of Uniform Motion In Straight Line And Which Also Gives Shape To The Bigger Energy Mass (Higgs Bosons Etc.) Units.
- 7.M (Impure Matter) Of E=Mc^2:-Matter Particles (Fermions) Which Have Got Spin Property Are Called Impure Matter Particles.