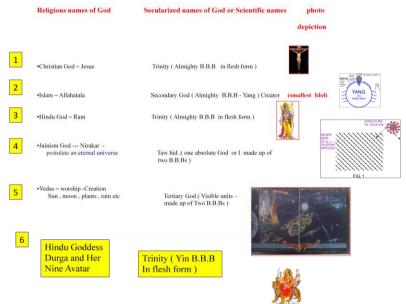

We All Belong To One Spirituality Or One Religion I.E. "I" But With Different Rituals And Worships Calling It Unification Of Spirituality Or Religions . Hence Teaching Regarding God In Different Religions (Hindu , Islam And Christianity Etc Realizations ) Are Illusion. They Donot Teach About Two God Particles – The Real Eternal God Particles . Religion "I" Means Worship Of IDOL Of Two God Particles . It Persists Even After Destruction Of Universe . I Am The Origin Of All . Every Thing Evolved From Me – 10/8 . Say With Proud "I" Am Idol Of TWO God Particles Or Satyam Shivum Sundarum. All Religions Do IDOL Worship Of Two God Particles In Different Ways. Unless Brain Sees Idol Of Two God Particles During Worship , Worship Is Incomplete . The Third Aspect Of Amicable Solution Is Secularization Of God Which Would Appear In The End Of Kalyug I.E. God Is Out Of Religion . It Is The Science Of Prayer That Would Redefine God's Name And Thus No Religious Names Would Be Popular Among Scientists And Thus God Would Be Secularized . These Names Are – Primary God, Secondary God , Tertiary God , Trinity , And Tawhid. For Example

Fig 13.2 Scientific Names Of God - Secularization Of God "Science Is Blind Without Religion" Einstein