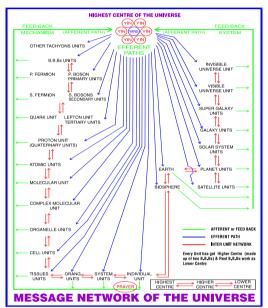

### 1.7 Message Network Of The Universe ( Feed Back Mechanism And Different Centers Of The Universe )

With The Origin Of Universe, Nature First Created Primary Units I.E. Primary Fermions (Gravitation) And Primary Boson, These Primary Units Are Equipped With One Higher Center (One B.B.B.) And Rest Of The B.B.Bs. Are Working As Lower Centers Or Target B.B.Bs.[2] After Primary Units ,Nature Created Secondary Units I.E. Secondary Fermions And Secondary Bosons. Similarly Nature Created Tertiary Units (Lepto-Quarks) And Then Quaternary Units (Protons& Neutrons).

Each Unit Is Equipped With Higher Centers, Lower Centers And Target B.B.Bs. After Quaternary Units Nature Created Atomic Units, Molecular Units, Complex Molecules Of Life Units, Organelle Units, Cell Units, Tissue Units, Organ Units, System Units And Individual Units. Each Unit Is Equipped With Higher Centers, Lower Centers, And Target B.B.Bs. Similarly Nature Created Satellite Units, Planet Units, Solar System Units, Galaxy Units, Super Galaxy Units, Dark Matter Layer Unit. These Units Are Also Equipped With Higher Centers, Lower Centers And Target B.B.Bs. Thus Our Universe Is Divided Into Different Units And Each Unit Is

Equipped With Higher And Lower Centers. All Higher Centers Are Under Control Of Highest Center Of The Universe By Efferent Paths. This Efferent Path Is Made Up Of First Transcription. Higher Centers Can Send Messages To Highest Center Of The Universe By Afferent Path Or Feed Back Path. Thus Highest Center Of The Universe Is Well Informed About All Effects Of The Universe. Messages Can Come From Lower Centers To Higher Centers And From Higher Centers To Highest Center Of The Universe Can Send Messages To Higher Centers And From Higher Center To Lower Centers. There Is An Inter Unit Message Network Also Which Is Made Up Of First, Second And Third Transcription Depending Upon The Nature's Need. Thus The Entire Universe Is Under Control Of Highest Center Of The Universe. Highest Center Can Change Any Programming Programmed By It During Pre Creation Era As Shown In Fig 8

Fig. 8 Messages Net Work Of The Universe