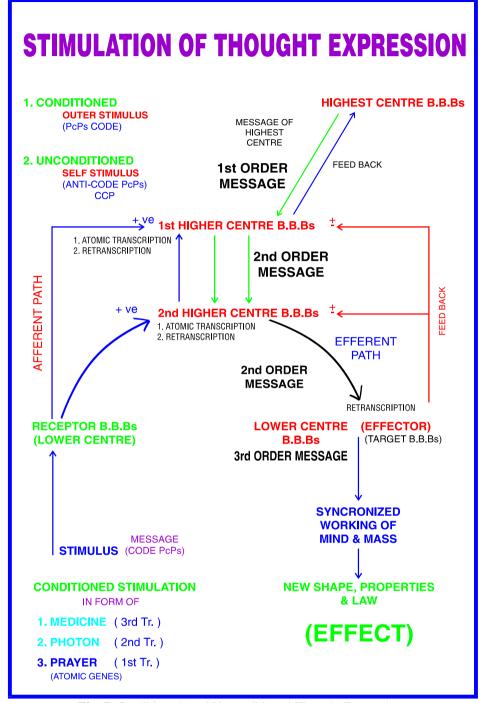

### 2.1 What Is Life Conditioned Stimulation Of CCP Phenomenon Of Germination

Figure 14 Stimulation Of Thought Expression By Conditioned

Few Functions Are Triggered By Conditioned Stimulation Of Thoughts Like Life And Death Physiology I.E. If You Add Water , You Would See Life Effect And If You Remove Water , You Would See Death Effect. (Fig 14)

# 2.2 Concept Of SOUL Is Myth. Unconditioned And Conditioned Stimulation Of CCP In Life Phenomenon

(Figure 15 - Stimulation Of Thought Expression By Unconditioned Or Conditioned In Our Body)

Triggering And Regulation Of Cell Functions Or Cell Physiology

#### 2.3 Body Functions And Their Regulation By Different Centers

(Figure 16 - Stimulation Of Thought Expression By Unconditioned And Conditioned)

Our All Body Functions Are Triggered By Different Thoughts Expressions By Different Higher Centers Present In Biological Genes Or DNA Or In Membrane Of The Cell . Thus Different Life Effects Are Seen . There Is Feed Back To Highest Center Of The Universe. That Controls Higher Centers Of Our Body. Prayer Triggers This Highest Center To Have Its Healing Effect. Highest Center Is Situated In Invisible Universe Beyond CDM Layer. Concept Of SOUL Is Myth.