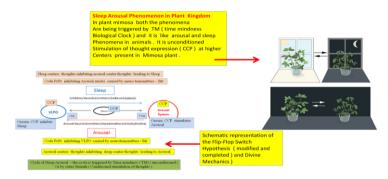

# 2.6 Sleep Arousal Phenomenon In Plant Kingdom

Sleep And Arousal Phenomenon Is Not Only Found In Animals But Also It Is Found In Plants Too. It Is TM (Time Mindness) That Triggers And Regulate Unconditioned Thought Expressions Of Sleep And Arousal Both In Animals And Plants . The Behavior Of Plant Changes While Sleeping Or During Arousal . During Sleep, Mimosa Plant Shows Sagging Of Leaves By Inward Movements Of Leaves And By Adduction Of Pedicles Of Leaves . During Arousal Plant Shows Outward Movement Of Leaves And Abduction Of Pedicle Of Leaves . At Higher Center (B.B.B) Thought Of Sleep Or Arousal Are Expressed . Programmed Messages (Code Pcps Sleep / Arousal) Are Carried By Photons (Second Transcription) From Higher Center To Target B.B.Bs . Having Received The Messages , Target B.B.B S Work Accordingly And We Observe The Effect Of Sleep (In Word Movement Of Leaves And Adduction Of Pedicles ) Or Arousal (Out Ward Movement Of Leaves And Abduction Of Pedicles ) . Higher Centers ( CCP ) Of Sleep And Arousal Are Different And Their Alternate Stimulation Or Inhibition Is Triggered By TM (Time Mindness - Real Biological Clock) At The Level Of B.B.B. It Is Property Of B.B.B That Triggers And Control Through TM Both Sleep And Arousal Thought Expressions In Plant And Animals But In Animals A Specialized System Is Evolved That Is Formed By Neurons And Chemicals (In RAS) But In Plant It Is Formed By Divine Atoms Only. But The Flip Flop Switch Hypothesis Is Same And It Is Triggered And Controlled By Different Thought Expressions Through TM ( Time Mindness Or Real Biological Clock ). Sleep And Arousal Phenomenon Is Higher Thought Expressions Or Functions Of B.B.Bs And It Is Life.

Fig 21 – Sleep Arousal Phenomenon In Plant Kingdom And Flip Flop Switch Hypothesis In Animals.