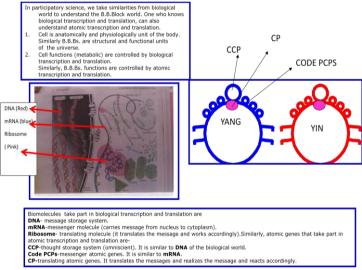

#### 1.3. Messages From Biological World To Understand B.B.B World As Shown In Fig 2 [2]

Fig. 2 Parallel Teaching By Participatory Science

The Standard Model Not Only Modified Rather It Has Been Completed [3] With Introduction Of Energized Gravitons , Primary Fermions, Primary Bosons , Basic Building Blocks , Mind And Tachyons As Shown In Fig 3

Fig. 1 Divine Mechanics Unit – CCP, CP And Information S – Code Pcps With B-Bit – Mass

Atomic Genetics Is The Branch Of Science Where We Investigate About Fundamental Interactions Of The Universe I.E. Atomic Transcription And Translations . New Words Have Been Coined To Understand Hidden Science Of Mind Part Of Reality. Mind Reality Has Been Recognized As Different Faces By "I" About 5000 Years Back To Arjuna In Mahabharata. As Shown In Fig 1. It Is Just Like To Understand Any Language Through Alphabets. These Are (Different Faces) Alphabets Of Mind Reality. One Mind Reality Has One Face Identity And The Second Mind Reality Has Second Face Identity And So On. The Facial Expression Represents Phenomenon Of Intelligence And Different Faces Represent Different Types Of Properties Carrying Property. The Open Eyes Means Property Is Activated While Close Eye Means Property Is Inactivated. In Spite Of Carrying Properties Conscious Ness They Also Know How To Conduct Not Only Origin Of Universe But Also How To Create Two Different Universe I.E. Next Creation Could Be Different From This Creation . In All, It Is Automatic System Of The Universe . The Mind Realities Which Are Of Good Properties Have Devtas Face Identity (First Five Faces On Both Side ) And Those Mind Realities Which Are Of Bad Properties Have Demons Face Identity ( Last Four Faces On Both Side ) . These Are Named As Code Pcps Or Messenger Atomic Genes . The Central Face Is CCP Or Thought Script Where All Thoughts Of The Universe Are Banked . It Is Bank Of Data Of All Information S Of The Universe It Is Face Identity Of Anti Mind Particles As Data Of All Information's Of The Universe Are Stored As Anti Mind Particles . It Is The Time Mind Ness ( Biological Clock ) That Keeps On Expressing Different Thoughts From This Thought Script (CCP) . There Are Four More Faces (Black Bodies) Shown On Extreme Left And Right Floating In Fire Are Cps (Translating Atomic Genes). That Translates The Messages And Realizes It And Reacts Accordingly.[2]