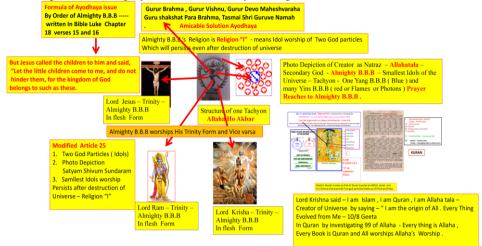

# 1.11 A Word About Religion "I" (In Photo Depiction) Secularization Of God [12] (Fig 13.1 And Fig 13.2) "Religion Is Lame Without Science And Science Is Blind Without Religion "Einstein

Fig 13.1 - Religion "I" Almighty B.B.B And Trinity "Religion Is Lame Without Science " - Einstein

We All Belong To One Spirituality Or One Religion I.E. "I" But With Different Rituals And Worships Calling It Unification Of Spirituality Or Religions . Hence Teaching Regarding God In Different Religions (Hindu , Islam And Christianity Etc Realizations ) Are Illusion. They Donot Teach About Two God Particles – The Real Eternal God Particles . Religion "I" Means Worship Of IDOL Of Two God Particles . It Persists Even After Destruction Of Universe . I Am The Origin Of All . Every Thing Evolved From Me – 10/8 . Say With Proud "I" Am Idol Of TWO God Particles Or Satyam Shivum Sundarum. All Religions Do IDOL Worship Of Two God Particles In Different Ways. Unless Brain Sees Idol Of Two God Particles During Worship , Worship Is Incomplete . The Third Aspect Of Amicable Solution Is Secularization Of God Which Would Appear In The End Of Kalyug I.E. God Is Out Of Religion . It Is The Science Of Prayer That Would Redefine God's Name And Thus No Religious Names Would Be Popular Among Scientists And Thus God Would Be Secularized . These Names Are – Primary God, Secondary God , Tertiary God , Trinity , And Tawhid. For Example