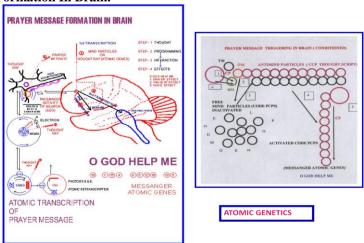

# 1.4 Prayer Message Formation In Brain.

Fig 4 Divine Mechanics - Prayer Message Formation In Brain

In Atomic Transcription And Translation Of Prayer [5], Following Steps Take Place On Yang B.B.B – B-Bit As Shown In Figure 4.

 $1. CP\ Removes\ RM\ (\ Repressor\ Mindness-Green)\ \ From\ OM\ (\ Operating\ Mindness\ -Orange\ )\ Thus\ Induction\ Of\ Atomic\ Transcription\ Triggers.$ 

2.OM Triggers Activation Of Free Mind Particles (Black -Inactivated Code Pcps) Of That Thought Script (Magenta) Of "O God Help Me".

3.Free Mind Particles (Black -Inactivated Code Pcps) Get Attached To Anti Mind Particles Script (Magenta One) To Form Messenger Thought Script Of "O God Help Me".

4.Messenger Atomic Genes (Black) Get Activated By Anti Mind Particles Thought Script And Further They Get Detached From Anti Mind Particles Thought Script To Form Activated Messenger Atomic Genes (Activated Code Pcps) (Magenta) Of "O God Help Me"

5.CP Carries Phenomenon Of Splicing By Translating The Messenger Activated Atomic Genes ( Activated Code Pcps ) And Finally There Is Activated Message Of "O God Help Me" Is Formed .

6.CP Represses Atomic Transcription By Adding RM ( Green ) To OM ( Orange) . Thus Atomic Transcription Gets Halt.

Having Formed The Message It Comes Out In Three Forms .

In Atomic Genetic Engineering ( Prayer ) We Use Our Basic Power I.E. Power Of B.B.Bs. Our B.B.B. (Higher Center) Talks With Highest Center Of The Universe By Sending The Message By First Transcription, Till Today Nobody Knows How Does The Brain Generate Thoughts, I Am Going To Tell You That Mystery Too. In The Frontal Lobe The Neurons Are Responsible For Thought Generation. In The Neuron There Is Electrical Activity Called Pacemaker Activity Which Is Occurring Between Dendrites And The Body Of The Neuron. The Membrane Of The Cell Is Made Up Of Atoms And Atom Is Made Up Of B.B.Bs. At The Level Of B.B.B. Say Thought Of 'O GOD HELP ME' Is Expressed. As A Result Programmed Messages Of O GOD HELP ME (Code Pcps) Are Formed. Out Of Three Programmed Messages, One Is Carried By Atomic Genes To Highest Center Of The Universe. It Is Called THOUGHT RAY ( Quantum Entanglement ) Which Is Made Up Of Pure Atomic Genes And Then The Message Goes Through Phenomenon Called First Transcription. They Come Out From Brain Directly. The Other Two Messages Are Carried By Photons From Nucleus Of Atom To Electrons. Here They Are Modulated On Electrical Activity Of The Cell Called Pacemaker Activity. Further They Are Modulated On Actions Potentials Going Towards REALIZING CENTER Situated In Brain Stem (RAS) And From RAS To Speech Area Situated In The Frontal Area. Target B.B.Bs, Of The Realizing Center Finally Realizes Thought Effect Of O GOD HELP ME. While From Speech Area Message Goes To Motor Cortex Again Via RAS And From There To Vocal Cords And Finally It Comes Out As A Speech Effect Of O GOD HELP ME. In Layman's Terminology Formation Of The Thought Ray Means PRAYER As Shown In Fig 4 Where Does Prayer Message Go?