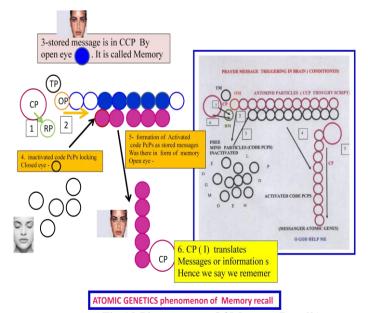

Phenomenon Of Memory Recall – (Fig 18)

(Fig 18 Phenomenon Of Memory Recall)

In Phenomenon Of Memory Recall , Following Steps Take Place On Yang B.B.B – B-Bit ( Figure 18) . 1.CP Removes RM ( Repressor Mindness-Green) From OM ( Operating Mindness -Orange ) Thus Induction Of Recall Is Triggered

- 2.OM Searches Learning Mindness On Anti Mind Particles (Anti Mind Particles Script ) Of That Thought Script (Blue Filed Circles- Open Eye ) Of "O God Help Me".
- 3. But As That Learning Mindness Is There With Opening Eyes Of Learnt Anti Mind Particles .
- 4. Inactivated Code Pcps Mind Particles Triggering To Lock On Anti Mind Particles Script
- 5. Formation Of Activated Code Pcps As Stored Messages Was There In Form Of Memory (Open Eye)
- 6. Finally There Is Activated Message Of "O God Help Me" Is Formed (Filled Magenta Circle Open Eyes) By CCP (Filled Circle Blue Open Eyes). CP Makes Phenomenon Of Splicing. Information S Are Sent To Realization Center In RAS Where CP Translates The Information S. Hence CP Of Realization Center (I) Translates Message And I Say I Remember The Prayer Of "O God Help Me".
- 7.CP Represses Act Of Recall Memory By Adding RM ( Green ) To OM ( Orange) . Thus Recalling Information S Gets **Halt**.