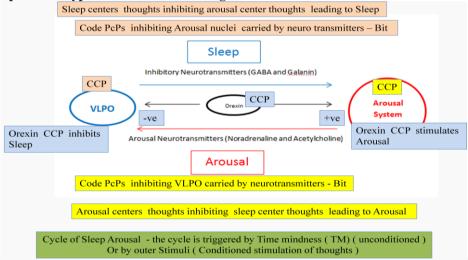

# 2.6 The Cycle Of Sleep Arousal

(Sleep Arousal Cycle)

The Ventrolateral Preoptic Nucleus (VLPO) Is A Small Cluster Of Neuronssituated In The Anterior Hypothalamus, Sitting Just Above And To The Side Of Theoptic Chiasm In The Rodent Brain. In

Humans, This Hypothalamic Group Of Neurons Is Called The <u>Intermediate Nucleus</u>. The VLPO Is Active During <u>Sleep</u>, Primarily During <u>Non-Rapid Eye Movement Sleep</u> (NREM Sleep), And Releases Inhibitory <u>Neurotransmitters</u>, Mainly <u>GABA</u> And <u>Galanin</u>, Which Inhibit Neurons That Are Involved In <u>Wakefulness</u> And Arousal. The VLPO Is In Turn Innervated By Neurons From Brain Regions Involved In The Arousal System. The VLPO Is Activated By The Sleep-Inducing <u>Neurotransmitters</u> <u>Serotonin</u> And <u>Adenosine</u>. And Endosomnogens; <u>Prostaglandin D2<sup>[2]</sup></u> The VLPO Is Inhibited During Wakefulness By The Arousal-Inducing Neurotransmitters <u>Norepinephrine</u> And<u>acetylcholine</u>. In the Role Of The VLPO In Sleep And Wakefulness, And Its Association With <u>Sleep Disorders</u> - Particularly <u>Insomnia</u> And <u>Narcolepsy</u> - Is A Growing Area Of Neuroscience Research.

#### Sleep/Wakefulness[Edit]

In The Mid-19th Century *In Vivo* Studies - First In Rats And Then In Cats - Showed That Lesions In The VLPO Result In Insomnia<sup>[6][7]</sup>Suggesting The VLPO Has A Key Role In Sleep. VLPO Innervates Cell Bodies And Proximal Dendrites Of Brain Regions That Are Part Of The Arousal System; The <u>Tuberomammillary Nucleus</u>(TMN), The <u>Raphe Nucleus</u>, The <u>Locus Coeruleus</u>(LC), Thepedunculopontine <u>Tegmental Nuclei</u>(PPT), The <u>Laterodorsal Tegmental Nucleus</u> (LDT), The <u>Substantia Nigra</u> (SN), The <u>Ventral Periaqueductal Grey</u> (Vpag) And The Orexinergic Neurons; All Of These Are Monaminergic Nuclei Of Diffuse Modulatory Systems (DMS).

The VLPO Is Activated By Serotonin, Adenosine And Prostaglandin D2 Which Accumulate During Wakefulness. A Majority Of VLPO Neurons Are Gabaergic And Galaninergic, Primarily Secreting The Inhibitory Neurotransmitters GABA And Galanin Respectively. The Secretion Of These Inhibitory Neurotransmitters Suppresses The Arousal System And Results In Sleep. The VLPO Also Receives Afferent Projections From The DMS Nuclei Of The Arousal System. These Afferent Projections Secrete The Arousal Neurotransmitters Norepinephrine And Acetylcholine Which Inhibit VLPO And Result In Wakefulness. VLPO Firing Is Inversely Proportionate To The Activation Of The Arousal System (As VLPO Firing Increases, The Arousal System Firing Decreases, And Vice Versa). Orexin Neurons In The Posterior Of The Hypothalamus Excite Brain Nuclei In The Arousal System And Help Keep You Awake. Orexin Neurons Also Extend To The VLPO Likely Inhibiting Its Activity. Thus Orexin Neurons Are Thought To Play An Important Role In The Stabilisation Of The Flip-Flop Switch Regulating Sleep And Wakefulness.

#### 2.5 Flip-Flop Switch Hypothesis In Human Beings.

The Timing Of Transitions Between Sleep And Wakefulness Are Also Tied Closely To The Body's Internal Biological Clock Located In The Suprachiasmatic Nucleus (SCN). This Tiny Structure—Made Up Of Approximately 50,000 Brain Cells—Receives Light Signals Directly From The Eye, Through The Optic Nerve. Light Resets The Clock To Correspond To The Day-Night Cycle. In Turn, The Clock Regulates The Timing Of Dozens Of Different Internal Functions, Including Temperature, Hormone Release, And Sleep And Wakefulness. The SCN Promotes Wakefulness By Producing A Powerful Alerting Signal That Offsets Sleep

Drive. The SCN Promotes Sleep By Turning Off The Alerting Signal. In Addition, The SCN Actively Maintains Sleep Throughout The Night Even After Sleep Drive Has Dissipated In The Second Half Of The Night.