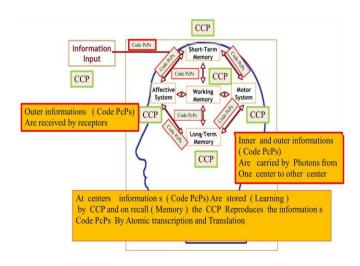

# 1.10 Divine Mechanics And Brain Computation

Learning And Memory And Information S (Code Pcps) Net Work In Brain [10]

Divine Mechanics and Brain Computation

Fig 12 Divine Mechanics Of Brain Computing System – Learning And Memory

At All Steps , These Are B.B.Bs (B-Bit ) That Are Responsible For Information's Control And Triggering . If CCP Is Written It Means Unless Atomic Transcription And Translation Occur , Brain Cannot Have Learing And Memory Triggering And Control And It Is Called Divine Mechanics Of Biology And It Is Life . These Are Higher Thought Expressions Of B.B.Bs . In Bits Of Classical Computers And Qubits Of QC , The Thought Expressions Are Lower And Different But The Mechanics (DIVINE) Remains The Same. As Shown In Fig 12