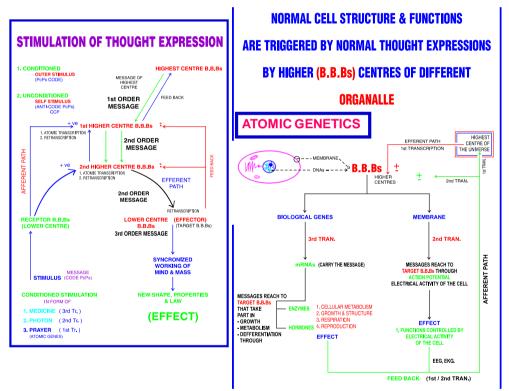

#### 1.6 How Does Nature Work & Triggering Of Normal & Abnormal Effects

To Understand Creation Physics As Shown In Fig 6 And Fig 7. . There Are Two Types Of Thought Stimulation [2] . One Is CONDITIONED THOUGHT STIMULATION And Other One Is UNCONDITIONED THOUGHT STIMULATION.

STIMULATION OF THOUGHT EXPRESSION --- There Are Two Types Of Thought Expressions One Is CONDITIONED STIMULATION Of Thought Expression, And Other One Is Self Stimulation Of Thoughts I.E. UNCONDITIONED STIMULATION Of Thought Expression .

At The Time Of The Origin Of The Universe, All Effects Got Created. The Cause Of All Effects Of The Universe Is THOUGHT Expression. These Thought Expressions Were Triggered By UNCONDITIONED OR SELF STIMULATED WAY. It Is The First Step And It Is Followed By PROGRAMMING Or Formation Of Programmed Messages By Code Pcps. This Programmed Message Moves From Higher Centers To Target B.B.Bs. It Is Called INTERACTION. Having Received The Messages, The Mind And Mass Of The Target B.B.Bs. Work In A Synchronized Way So As To Produced The Effects As Thought By A The Higher Center. If The Thought Expression By Higher Center Is Normal, The Shapes, Properties And Laws Produced By Target B.B.Bs. Would Be Normal And If The Thought Expressions Are Abnormal, The Shapes, Properties And Laws Would Be Abnormal. This Is The Basic Concept Of Transmutation Phenomenon. Finally What We Observe Is Called

Appearance Of New Shapes. Properties And Laws Is Called TRANSMUTATION. The First Three Steps Are Collectively Called CCP. During Transmutation Process If CCP Is Written, It Does Mean That Unless The Thought, Programming And Interaction Take Place, Nature Cannot Transmutate. Transmutation Phenomenon Is Seen In Particles, Atoms, Molecules And Even In Cells. The Basic Steps Of Any Transmutation Remain The Same Except That The Thought Expressions Differ.

Normal Cell Structure And Function Are Triggered By Atomic Transcriptions Or Thought Expressions By Higher Centers (B.B.Bs.) Present Inside The Cell. These Higher Centers Are Found In **Dnas** And In The Membrane.

Higher Centers In **DNA** Express Thoughts. The Programmed Messages (Code PCP) Are Carried By Photons From Nucleus Of The Atom To Electrons. Thus Messages Come On The Surface Of **DNA** Molecule. These Messages Shift To Mrna During Third Transcription. **Mrans** Carry The Massages (Code Pcps) From Nucleus To Cytoplasm Where Messages Are Translated By Ribosome. Simultaneously, Messages Shift To Peptide Chains (Enzymes &Hormones) These Enzymes And Hormones Carry The Messages To Target Units (B.B.Bs.). Having Received The Messages, Target Units Work Accordingly And Life Effects Like Metabolism, Cellular Respiration, Growth And Structure Formation, And Other Metabolic Effects Are Observed. There Is Feedback Of The Effects To The Higher Centers. Thus Triggering And Regulation Of Metabolic Functions Are Carried

Out.

Similarly, The Higher Centers Of Membrane Express Thoughts, These Thoughts Are Carried By Photons Form Nucleus To The Electron Of The Atom. Thus Messages (Code Pcps) Come On The Surface Of The Membrane. Here They Are Modulated On Pace Maker Electrical Activity And Further On Action Potential And Thus Action Potential (Second Transcription) Carries The Messages From One Part Of The Cell To The Other Part Of The Cell. This Is Called Electrical Effects ( EEG And ECG ) Of The Cell. There Is Feed Back Of These To Higher Center And Thus These Effects Are Triggered And Both The Effects (Metabolic And Electrical) Have There Feed Back Not Only To Higher Centers But Also To Highest Centers Via First Transcription. So Highest Centers Is Well Informed About All Effects Of The Cell. Higher Centers Are Not Autonomous Centers Rather They Are Also Under Control Of Highest Centers Of The Universe.