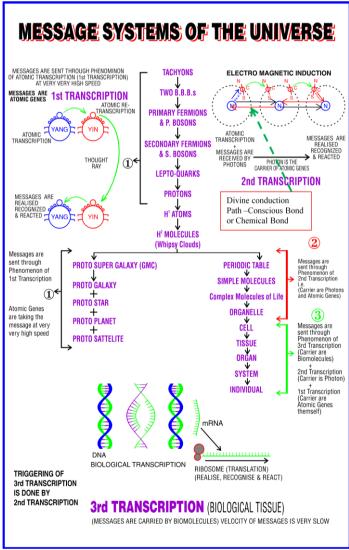

#### 1.5 Message System Of The Universe

Before The Origin Of The Universe [2] Nature Had Only One Type Of Message Systems Which Is Called FIRST TRANSCRIPTION. Messages ( Code Pcps ) Used To Go From One B.B.B. To Another B.B.B. By Atomic Transcription. Messages Were Carried By Atomic Genes ( Code Pcps ) With Very Very High Velocity. It Is The Fundamental Message System.

After The Origin Of The Universe, Nature Created Atoms. It Also Created One More Message System Called SECOND TRANSCRIPTION. Here The Message (Code Pcps) Are Carried By Photons From One Atom To Another Atom With Velocity Of Light. Thus Atoms ,Molecules, Cells, And Even Individuals Talk With One Another

After the formation of the cell, nature Created One More System Called THIRD TRANSCRIPTION .Here There Is A Message Storage System Formed By DNA. There Are Messager Molecules Called Mrna That Carry Message From DNA Script To Cytoplasm Where The Message (Code Pcps) Is Read Or Translated By Ribosome And They Work Accordingly. Thus The Messages Reach To Enzymes And Hormones And Finally Messages Reach To Target Units. Having Received The Messages, Target Units Work Accordingly. Finally Life Effects (Metabolic) Are Observed.

These Three Types Of Message Systems Are Working In The Nature. These Message System Are Being Used By The Nature According To Nature's Need. As Shown In Fig 5

Fig. 5 Messages System Of The Universe