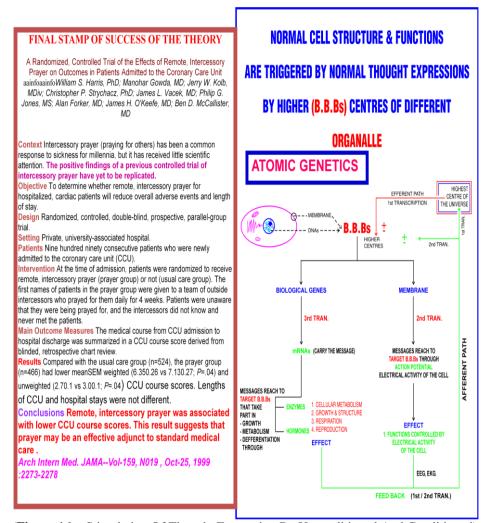

Prayer Message Goes As Shown In Figure 5 To Highest Center Of The Universe Via First Transcription Where It Is Realized And It Is Accepted, The Highest Center Sends Two Messages To B.B.Bs Working As Higher Center In Cancer Cell. These Messages Are Message Of Inhibition Of Abnormal Thought Expression And Message Of Activation Of Normal Thought Expression. Having Received The Messages, Higher Center Stops Expressing The Abnormal Thoughts And It Starts Expressing The Normal Thoughts. As A Result, There Are No More Abnormal Programmed Messages And In Place Of That Normal Programmed Messages Are There. Now The Messages Have Shifted From Abnormal (5 and 6) To Normal (2 And 3). This Shifting Of Thought Expression Is Called **ATOMIC GENETIC ENGINEERING** As Shown In **Figure 4.1** The Changed Messages Reach To Target B.B.Bs. Through Same Route. Having Received The Changed Messages, Target B.B.Bs. Stop Expressing The Previous Programming And They Start Expressing The Normal Programming. As A Result The Cancer Cells Transmutate Into Normal Cells. **Or Diseased Cell Gets Cured [6]** As Shown In **Fig 4.1** 

Fig. 4.1 A.G.E And Final Stamp Of Success To New Theory[6]