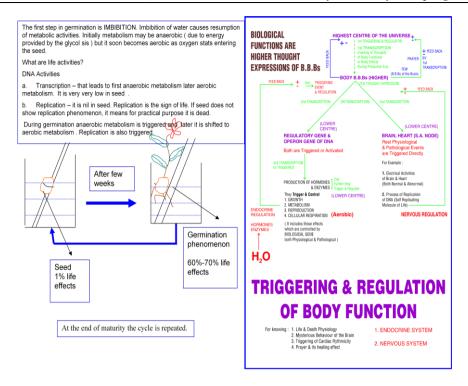

# Michanics Of Life And Death (Figure 14)

Seed Is Alive (Say Having 1% Of Life Activity) But Hardly Show Any Sign Of Life. It Has Low Water Content And Exhibits Virtually No Metabolic Activity. Such Quiescent Seeds Can Live For Many Years But Germinate When Soaked In Water Under Suitable Temperature And In Presence Of Oxygen. Metabolic Activity (Anaerobic )Are Very Low In Seeds. Metabolic Activities Come To Visually Standstill As The Seed Coat Becomes Increasable Impermeable To Oxygen And Moisture.

The First Step In Germination Is IMBIBITION. Imbibition Of Water Causes Resumption Of Metabolic Activities. Initially Metabolism May Be Anaerobic ( Due To Energy Provided By The Glycol Sis ) But It Soon Becomes Aerobic As Oxygen Stats Entering The Seed.

#### What Are Life Activities?

#### **DNA** Activities

- a. Transcription That Leads To First Anaerobic Metabolism Later Aerobic Metabolism. It Is Very Very Low In Seed.
- b. Replication It Is Nil In Seed. Replication Is The Sign Of Life. If Seed Does Not Show Replication Phenomenon, It Means For Practical Purpose It Is Dead.

During Germination Anaerobic Metabolism Is Triggered And Later It Is Shifted To Aerobic Metabolism . Replication Is Also Triggered. The Triggering Of Both The Activities Is Onset Of Atomic Transcriptions Of Replication As Well As Onset Of Transcriptions Of Aerobic Metabolism. With The Result Messages Come On The Surfaces Of Dnas And During 3<sup>rd</sup> Transcriptions They Are Shifted To Different Mrnas And Finally They Reach To Different Enzymes And Hormones. These Enzymes And Hormones Carry Messages To Target Units . With The Result We Observe Phenomenon Of Germination. The Entire Working Has Been Depicted By Line Diagram (**Fig** –**14**). These Atomic Transcriptions Are Stimulated By Water That Is Why It Is **CONDITIONED STIMULATION Of CCP.** The Percentage Of Thought Expressions Increase With The Time And We Observe Increase In The Number Of Effects. At Present We Can Say That Plant Is Showing From 1 % To 20% Or 40% Of Its Effect Till It Reaches Its Maturity . At Maturity The Plant Exhibits All Effects And At That Time We Can Say It Is Expressing 100% Life Atomic Transcriptions. With The Formation Of New Seed Life Atomic Transcriptions Once Again Reduced To 1% Only. This Cycle I.E. Going From 1% Life Effects Or Atomic Transcription To 100% Life Effects And Coming Back To 1% Again Is Being

Visible To Us At Present. When Water Is Withdrawn, It Leads To Suppression Of Life Thought Expressions And Death Thought Expressions Are Triggered With The Result We Observe Death Effects Of Plant.

Conclusion Of The Experiment- The Phenomenon Of Life Effect Is Triggered By Atomic Transcription Of Life. Unless Life Atomic Transcriptions Are Triggered, Life Effects Are Not Visible. So Life Effects Are Nothing But Higher Thought Expressions Of Basic Building Blocks. Phenomenon Of Death Is Triggered By Death Atomic Transcription. At The Time Of Death Life Thought Expressions Are Inhibited And Death Thought Expressions Are Triggered With The Result We Observe Death Effects. Water Only Stimulates Life Thought Expressions That Leads To Triggering Of Different Life Activities (Metabolic, Replication And Other Electrical Activities) In Side The Cell. Being A Scientist, One Must Know How Do Life Effects Come About. Life Effects Are Higher Thought Expressions Of B.B.Bs. Formation Of Particles, Atoms And Molecules Are Due To Lower Thought Expressions Of B.B.Bs. But Their Higher Thought Expression Lead To Appearance Of All Life Effects. One Who Knows Properties Of B.B.Bs. And Atomic Genetics, Can Understand How Life Effects Are Triggered. There Is Nothing Like SOUL. It Is A Myth That When Soul Goes Inside We Get Life And When It Moves Out We Are Dead. When Thought Expressions Of Life Are Suppressed And Thought Expressions, Of Death Are Triggered, We Observe Death Effects. So Life Effects Are Basically Triggered By Atomic Transcription Occurring On B.B.Bs.