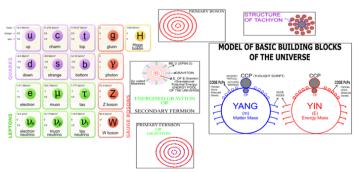

#### 1.3. Messages From Biological World To Understand B.B.B World As Shown In Fig 2 [2]

Fig. 2 Parallel Teaching By Participatory Science

The Standard Model Not Only Modified Rather It Has Been Completed [3] With Introduction Of Energized Gravitons , Primary Fermions, Primary Bosons , Basic Building Blocks , Mind And Tachyons As Shown In Fig 3

Standard model completed with Fundamental particles and Mind And Tachvons

Fig. 3 Standard Model Chart [3]

Fig .3.1 One Creation And Destruction Cycle [4]

Participatory Science Has Coined [5] Some New Words And There Are Some Words Which Already Exist In Physics. Both These Words Are Defined Here And The Definitions Are According To Participatory Science. It Has No Relation With The Definitions Given In Modern Physics.

#### 1.8 Origin Of The Universe [7]

Fig. 9 Development Of The Universe

Before The Origin Of The Universe, These Basic Building Blocks (B.B.Bs) As Shown In **Fig-3** Were In The Form Of Tachyons As Shown In **Fig-9** [7]. It Means That At That Time The Tachyons Were Everywhere In

The Universe. Let Us Look At The Structure Of Tachyons; It Is Made Up Of One Matter B.B.B. (YANG) And Many Energy (Yins) B.B.Bs. Initially Out Of The Infinite Tachyons, One Became The Highest Center Of The Universe. Messages Used To Go From Highest Center To Rest Of The Universe And Messages Could Come From Rest Of The Universe To Highest Center Of The Universe By Atomic Transcription. Thus Highest Center Had Fed Its Thought To Rest Of The B.B.Bs. That Would Take Part In Creation - That They Would Express Only Those Thoughts To Give Desired Effect As Wished By The Highest Center Of The Universe. So All B.B.Bs Were Informed About Their Role Before Creation Of The Universe. In Pre-Creation Era Programming Of The Future Universe Was Done By Highest Center Of The Universe.