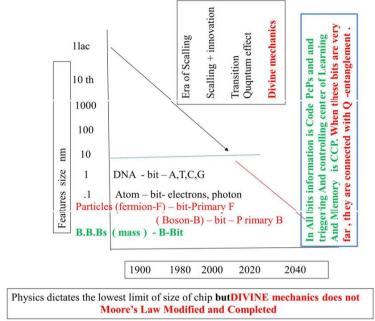

Fig 13.1- The Theory Of Computers And Brain Are Same – DIVINE MECHANICS

( Structural And Functional Smallest Bit ( Mass ) Is B-Bit Of The Universe And The Divine Mechanical Unit Is CCP, Code Pcps And CP.)

DIVINE MECHANICS The Theory Of Computers And Brain Is SAME As Shown In Fig 13.1

Physics Dictates The Lowest Limits Of The Size Of Chips [11]. But Divine Mechanics Does Not . Hence The Bit Is A Typical Unit Of Information. ((Classical And Quantum Bit ) Is Wrong And To Describe Informations By Adding Qubit Is Also Illusion As In Complicate System ,It Is The Different Thoughts Expressions That Describe Informations . Informations Are Separate ( Code Pcps ) And Bits ( Electron Of Transistor ) Qubits ( Electron Of Diamond Crystal ) Are Separate. At DNA Level The Bit Is Nucleotide (A,T,C,G) And At Atomic Level The Bit Is Photon And Electron , At Particle Level ( Secondary Fermions And Secondary Bosons ) The Bit Is Primary Fermions And Primary Bosons And Informations Are Still Code Pcps And At B.B.B Level The Bit Is B.B.B ( Yang Mass And Yin Mass - B- Bit ) It Self And The Information Is Carried By Code Pcps But At All Level Of All Bit Units The Information Storage System Is CCP ( Physiological Arrow Of Time ) It Never Dies Even After Destruction Of The Universe. Hence Information S Are Eternal . In Computers, Bit Is A Structural Configuration That Describes Information S Of The System And Information S Are In Form Of Code Pcps. The Working Of The Bit Is Triggered And Controlled By Thoughts Of Higher Centers That Form That Bit. If The Bit Is Classical ( Transistors Of Chips ) The Effect Is Different . But If The Bit Is Qubit With Entanglement The Working Is Triggered And Controlled By Thoughts Of Higher Center That Form That Crystal . In Both The Effect Of Describing Informations Would Be Different.