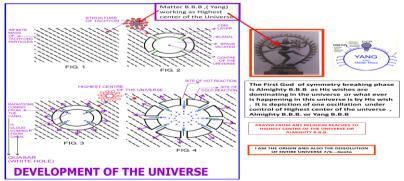

The Universe. Let Us Look At The Structure Of Tachyons; It Is Made Up Of One Matter B.B.B. (YANG) And Many Energy (Yins) B.B.Bs. Initially Out Of The Infinite Tachyons, One Became The Highest Center Of The Universe. Messages Used To Go From Highest Center To Rest Of The Universe And Messages Could Come From Rest Of The Universe To Highest Center Of The Universe By Atomic Transcription. Thus Highest Center Had Fed Its Thought To Rest Of The B.B.Bs. That Would Take Part In Creation - That They Would Express Only Those Thoughts To Give Desired Effect As Wished By The Highest Center Of The Universe. So All B.B.Bs Were Informed About Their Role Before Creation Of The Universe. In Pre-Creation Era Programming Of The Future Universe Was Done By Highest Center Of The Universe.

Our Universe Is Oscillating And It Is A Divine Universe. It Means That It Has A Creation Phase And A Destruction Phase. During Creation Phase Tachyons Break Into Their B.B.Bs. And From These B.B.Bs, Formation Of Fermions And Bosons Take Place As Shown In **Fig 3.1**. After The Creation Phase, Destruction Would Start And In This Phase All Created Particles Would Again Break Into Their B.B.Bs And Finally Tachyons Would Form.

With The Origin Of The Universe, Nature First Created A Sphere Of COLD DARK MATTER (C.D.M) And Canals In It. With The Result Space Got Created. At The Other End Of The Canals, Hot Reaction Started (The Relics Are Back Ground Radiations 2.7 Degree K Of Our Hydrogen Clouds). As A Result Hydrogen Clouds And Lot Of Radiations Were Created. The Empty Canals Were Filled By These Hydrogen Clouds And Radiations And Thus **OUASARS** Appeared In The Universe. Simultaneously C.D.M. Layer Started Expanding And Clouds And Radiations Kept On Coming In This Closed Universe As Shown In Fig 9. With The Passage Of Time More And More C.D.M. Layer Formed, More And More Quasars Formed. The Hydrogen Cloud Came In This Closed Universe. They Started Running Towards C.D.M. Layer As They Were Attracted By The Gravity Of C.D.M. Layer. Those Clouds, Which Were Nearer, Moved Faster Than Those, Which Were Away From CDM Layer. The HUBBLE LAW, Can Thus Be Explained. With Some More Passage Of Time, Clouds Were Joined To Form GMC (Giant Molecular Clouds). Later By Self-Gravitation Different Proto Stars, Proto Planets, Proto Satellites Were Formed. Finally Stars Became Bright And Thus Bright Galaxies Appeared In This Universe. Our Universe Is Still in expansion phase and creation is still Going Inside Quasars. It Is To Be Remembered That Highest Center Of The Universe Does Not Come In The Visible Universe. It Keeps On Receiving The Messages By Atomic Transcription And It Has Power To Change Any Programming Programmed By It During Pre-Creation Era.