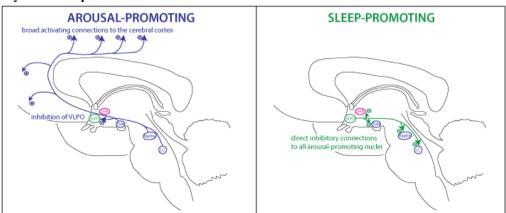

# 2.6 The Cycle Of Sleep Arousal

(Sleep Arousal Cycle)

The Ventrolateral Preoptic Nucleus (VLPO) Is A Small Cluster Of Neuronssituated In The Anterior Hypothalamus, Sitting Just Above And To The Side Of Theoptic Chiasm In The Rodent Brain. In

Humans, This Hypothalamic Group Of Neurons Is Called The <u>Intermediate Nucleus</u>. The VLPO Is Active During <u>Sleep</u>, Primarily During <u>Non-Rapid Eye Movement Sleep</u> (NREM Sleep), And Releases Inhibitory <u>Neurotransmitters</u>, Mainly <u>GABA</u> And <u>Galanin</u>, Which Inhibit Neurons That Are Involved In <u>Wakefulness</u> And Arousal. The VLPO Is In Turn Innervated By Neurons From Brain Regions Involved In The Arousal System. The VLPO Is Activated By The Sleep-Inducing <u>Neurotransmitters</u> <u>Serotonin</u> And <u>Adenosine</u>. And Endosomnogens; <u>Prostaglandin D2<sup>[2]</sup></u> The VLPO Is Inhibited During Wakefulness By The Arousal-Inducing Neurotransmitters <u>Norepinephrine</u> And<u>acetylcholine</u>. In the Role Of The VLPO In Sleep And Wakefulness, And Its Association With <u>Sleep Disorders</u> - Particularly <u>Insomnia</u> And <u>Narcolepsy</u> - Is A Growing Area Of Neuroscience Research.

#### Sleep/Wakefulness[Edit]

In The Mid-19th Century *In Vivo* Studies - First In Rats And Then In Cats - Showed That Lesions In The VLPO Result In Insomnia<sup>[6][7]</sup>Suggesting The VLPO Has A Key Role In Sleep. VLPO Innervates Cell Bodies And Proximal Dendrites Of Brain Regions That Are Part Of The Arousal System; The <u>Tuberomammillary Nucleus</u>(TMN), The <u>Raphe Nucleus</u>, The <u>Locus Coeruleus</u>(LC), Thepedunculopontine <u>Tegmental Nuclei</u>(PPT), The <u>Laterodorsal Tegmental Nucleus</u> (LDT), The <u>Substantia Nigra</u> (SN), The <u>Ventral Periaqueductal Grey</u> (Vpag) And The Orexinergic Neurons; All Of These Are Monaminergic Nuclei Of Diffuse Modulatory Systems (DMS).

The VLPO Is Activated By Serotonin, Adenosine And Prostaglandin D2 Which Accumulate During Wakefulness. A Majority Of VLPO Neurons Are Gabaergic And Galaninergic, Primarily Secreting The Inhibitory Neurotransmitters GABA And Galanin Respectively. The Secretion Of These Inhibitory Neurotransmitters Suppresses The Arousal System And Results In Sleep. The VLPO Also Receives Afferent Projections From The DMS Nuclei Of The Arousal System. These Afferent Projections Secrete The Arousal Neurotransmitters Norepinephrine And Acetylcholine Which Inhibit VLPO And Result In Wakefulness. VLPO Firing Is Inversely Proportionate To The Activation Of The Arousal System (As VLPO Firing Increases, The Arousal System Firing Decreases, And Vice Versa). Orexin Neurons In The Posterior Of The Hypothalamus Excite Brain Nuclei In The Arousal System And Help Keep You Awake. Orexin Neurons Also Extend To The VLPO Likely Inhibiting Its Activity. Thus Orexin Neurons Are Thought To Play An Important Role In The Stabilisation Of The Flip-Flop Switch Regulating Sleep And Wakefulness.