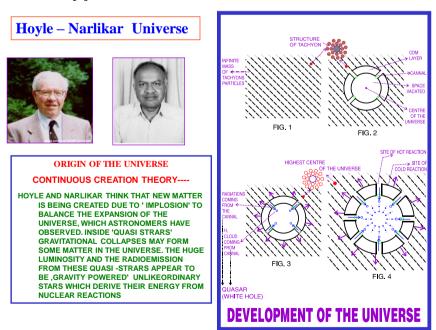

It Is The Atomic Genes Which Constitutes Mind Part Of Reality. Mind Incorporation In Physics Is Awaited As Theory Of Every Thing Is Not Yet Investigated . I Have Investigated Theory Of Every Thing ( Toe) And I Found That While Studying Unified Theory At The Time Of Origin Of The Universe By Hoyle Narlikar Universe , It Was Mind Reality That Triggered Symmetry Breaking Phase . It Is Mind Reality That Triggers Oscillation Phenomenon Of The Universe. It Is The Mind Reality Which Is Behind Perfect Cosmological Principle . There Is Nothing Like Artificial Intelligence In The Universe . These Mind Particles Constitute Intelligence Of The Universe That Controls The Deterministic Order Of The Universe. It Is The Mind Reality Behind All Effects Of The Universe. But This Is Not Our Mind Rather It Is Mind Of Almighty B.B.B (Yang B.B.B Or Matter B.B.B. Or Male B.B.B Working As Highest Center Of The Universe ) . His Mind Could Be Manipulated By Prayer Only . As Shown In Figure 9.1and 9.2

Figure 9.1 Hoyle Narlikar Universe

**1.9** DM And DE I.E. Energized Gravitons And Energy Pool Of The Universe As Shown In Fig 10 And Fig 11

Fig. 10 Structural Configuration Of Leptons And Quarks As Regard DM And Structural Configuration Of DM And DE At Micro Level

With The Origin Of The Universe, Nature First Created A Sphere Of COLD DARK MATTER (C.D.M) And Canals In It. With The Result Space Got Created. At The Other End Of The Canals, Hot Reaction Started (The Relics Are Back Ground Radiations 2.7 Degree K Of Our Hydrogen Clouds). As A Result Hydrogen Clouds And Lot Of Radiations Were Created. The Empty Canals Were Filled By These Hydrogen Clouds And Radiations And Thus **OUASARS** Appeared In The Universe. Simultaneously C.D.M. Layer Started Expanding And Clouds And Radiations Kept On Coming In This Closed Universe As Shown In Fig 9. With The Passage Of Time More And More C.D.M. Layer Formed, More And More Quasars Formed. The Hydrogen Cloud Came In This Closed Universe. They Started Running Towards C.D.M. Layer As They Were Attracted By The Gravity Of C.D.M. Layer. Those Clouds, Which Were Nearer, Moved Faster Than Those, Which Were Away From CDM Layer. The HUBBLE LAW, Can Thus Be Explained. With Some More Passage Of Time, Clouds Were Joined To Form GMC (Giant Molecular Clouds). Later By Self-Gravitation Different Proto Stars, Proto Planets, Proto Satellites Were Formed. Finally Stars Became Bright And Thus Bright Galaxies Appeared In This Universe. Our Universe Is Still in expansion phase and creation is still Going Inside Quasars. It Is To Be Remembered That Highest Center Of The Universe Does Not Come In The Visible Universe. It Keeps On Receiving The Messages By Atomic Transcription And It Has Power To Change Any Programming Programmed By It During Pre-Creation Era.