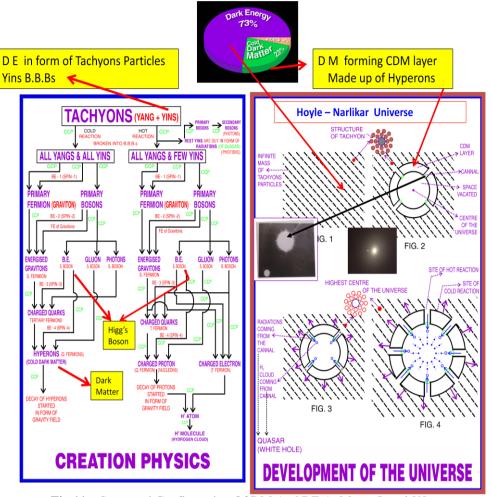

#### 1.8 Origin Of The Universe [7]

Fig. 9 Development Of The Universe

Before The Origin Of The Universe, These Basic Building Blocks (B.B.Bs) As Shown In **Fig-3** Were In The Form Of Tachyons As Shown In **Fig-9** [7]. It Means That At That Time The Tachyons Were Everywhere In

The Universe. Let Us Look At The Structure Of Tachyons; It Is Made Up Of One Matter B.B.B. (YANG) And Many Energy (Yins) B.B.Bs. Initially Out Of The Infinite Tachyons, One Became The Highest Center Of The Universe. Messages Used To Go From Highest Center To Rest Of The Universe And Messages Could Come From Rest Of The Universe To Highest Center Of The Universe By Atomic Transcription. Thus Highest Center Had Fed Its Thought To Rest Of The B.B.Bs. That Would Take Part In Creation - That They Would Express Only Those Thoughts To Give Desired Effect As Wished By The Highest Center Of The Universe. So All B.B.Bs Were Informed About Their Role Before Creation Of The Universe. In Pre-Creation Era Programming Of The Future Universe Was Done By Highest Center Of The Universe.

Our Universe Is Oscillating And It Is A Divine Universe. It Means That It Has A Creation Phase And A Destruction Phase. During Creation Phase Tachyons Break Into Their B.B.Bs. And From These B.B.Bs, Formation Of Fermions And Bosons Take Place As Shown In **Fig 3.1**. After The Creation Phase, Destruction Would Start And In This Phase All Created Particles Would Again Break Into Their B.B.Bs And Finally Tachyons Would Form.

At The Time Of Origin Of The Universe, All The Effects Got Created. These Effects Are Taking Of Different Shapes And Appearance Of Properties And Laws. All These Effects Are Studied In Various Branches Of Science.

With The Origin Of The Universe, Nature First Created A Sphere Of COLD DARK MATTER (C.D.M) And Canals In It. With The Result Space Got Created. At The Other End Of The Canals, Hot Reaction Started (The Relics Are Back Ground Radiations 2.7 Degree K Of Our Hydrogen Clouds). As A Result Hydrogen Clouds And Lot Of Radiations Were Created. The Empty Canals Were Filled By These Hydrogen Clouds And Radiations And Thus **OUASARS** Appeared In The Universe. Simultaneously C.D.M. Layer Started Expanding And Clouds And Radiations Kept On Coming In This Closed Universe As Shown In Fig 9. With The Passage Of Time More And More C.D.M. Layer Formed, More And More Quasars Formed. The Hydrogen Cloud Came In This Closed Universe. They Started Running Towards C.D.M. Layer As They Were Attracted By The Gravity Of C.D.M. Layer. Those Clouds, Which Were Nearer, Moved Faster Than Those, Which Were Away From CDM Layer. The HUBBLE LAW, Can Thus Be Explained. With Some More Passage Of Time, Clouds Were Joined To Form GMC (Giant Molecular Clouds). Later By Self-Gravitation Different Proto Stars, Proto Planets, Proto Satellites Were Formed. Finally Stars Became Bright And Thus Bright Galaxies Appeared In This Universe. Our Universe Is Still in expansion phase and creation is still Going Inside Quasars. It Is To Be Remembered That Highest Center Of The Universe Does Not Come In The Visible Universe. It Keeps On Receiving The Messages By Atomic Transcription And It Has Power To Change Any Programming Programmed By It During Pre-Creation Era.

It Is The Atomic Genes Which Constitutes Mind Part Of Reality. Mind Incorporation In Physics Is Awaited As Theory Of Every Thing Is Not Yet Investigated . I Have Investigated Theory Of Every Thing ( Toe) And I Found That While Studying Unified Theory At The Time Of Origin Of The Universe By Hoyle Narlikar Universe , It Was Mind Reality That Triggered Symmetry Breaking Phase . It Is Mind Reality That Triggers Oscillation Phenomenon Of The Universe. It Is The Mind Reality Which Is Behind Perfect Cosmological Principle . There Is Nothing Like Artificial Intelligence In The Universe . These Mind Particles Constitute Intelligence Of The Universe That Controls The Deterministic Order Of The Universe. It Is The Mind Reality Behind All Effects Of The Universe. But This Is Not Our Mind Rather It Is Mind Of Almighty B.B.B (Yang B.B.B Or Matter B.B.B. Or Male B.B.B Working As Highest Center Of The Universe ) . His Mind Could Be Manipulated By Prayer Only . As Shown In Figure 9.1and 9.2

Figure 9.1 Hoyle Narlikar Universe

**1.9** DM And DE I.E. Energized Gravitons And Energy Pool Of The Universe As Shown In Fig 10 And Fig 11

Fig. 10 Structural Configuration Of Leptons And Quarks As Regard DM And Structural Configuration Of DM And DE At Micro Level