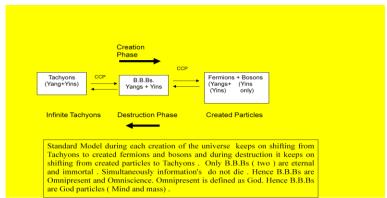

Standard model completed with Fundamental particles and Mind And Tachvons

Fig. 3 Standard Model Chart [3]

Fig .3.1 One Creation And Destruction Cycle [4]

Participatory Science Has Coined [5] Some New Words And There Are Some Words Which Already Exist In Physics. Both These Words Are Defined Here And The Definitions Are According To Participatory Science. It Has No Relation With The Definitions Given In Modern Physics.

Our Universe Is Oscillating And It Is A Divine Universe. It Means That It Has A Creation Phase And A Destruction Phase. During Creation Phase Tachyons Break Into Their B.B.Bs. And From These B.B.Bs, Formation Of Fermions And Bosons Take Place As Shown In **Fig 3.1**. After The Creation Phase, Destruction Would Start And In This Phase All Created Particles Would Again Break Into Their B.B.Bs And Finally Tachyons Would Form.