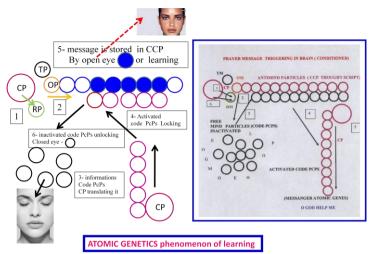

# 2.4 Phenomenon Of Learning And Memory Recall -

Learning Message Formation In Brain - Reverse Of Prayer Message Formation (Fig 17)

Fig 17 Phenomenon Of Learning

In Phenomenon Of Learning, Following Steps Take Place On Yang B.B.B – B-Bit (Figure 17).

- $1. CP\ Removes\ RM\ (\ Repressor\ Mindness-Green)\ \ From\ OM\ (\ Operating\ Mindness\ -Orange\ )\ Thus\ Induction\ Of\ Learning\ Is\ Triggered$
- 2.OM Triggers Anti Mind Particles ( Anti Mind Particles Script ) Of That Thought Script (Blue Not Filed Circles ) Of "O God Help Me".
- 3. CP Translates Activated Mind Particles (Magenta . Activated Code Pcps)
- 4. They Get Attached To Anti Mind Particles Script (Blue One) To Activate Anti Mind Particle Script Of "O God Help Me".
- 5. Finally There Is Activated Message Of "O God Help Me" Is Formed Is Stored In CCP (Filled Blue Open Eyes Antimind Particles)
- 6.Messenger Atomic Genes ( Magenta ) Get Detached From Anti Mind Particles Thought Script To Form Inactivated Messenger Atomic Genes ( Inactivated Code Pcps) ( Black Closed Eyes ) Of "O God Help Me" 7.CP Represses Learning By Adding RM ( Green ) To OM ( Orange) . Thus Learning Or Storing Of Information S Gets **Halt**.